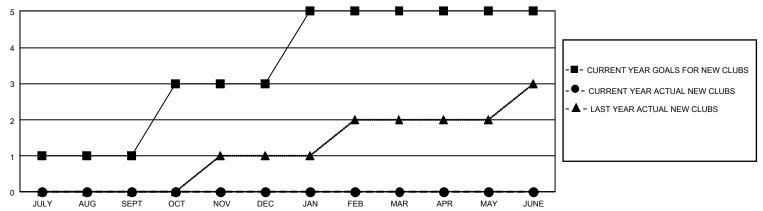

## GMT Constitutional Area 2, Group C

REPORT DOES NOT INCLUDE CLUBS IN UNDISTRICTED AREAS.

| Clubs                 |               |           |               | Members               |                         |                         |                                                    |
|-----------------------|---------------|-----------|---------------|-----------------------|-------------------------|-------------------------|----------------------------------------------------|
| RESULTS FOR 2023-2024 |               |           |               | RESULTS FOR 2023-2024 |                         |                         |                                                    |
| QUARTER               | NEW CLUB GOAL | NEW CLUBS | DROPPED CLUBS | QUARTER ME            | MBER GROWTH NET<br>GOAL | MEMBER GROWTH<br>ACTUAL | DROPPED MEMBERS<br>ACTUAL (including<br>transfers) |
| JULY/AUG/SEPT         | 3             | 0         | 1             | JULY/AUG/SEPT         | 59                      | 38                      | 62                                                 |
| OCT/NOV/DEC           | 6             | 0         | 0             | OCT/NOV/DEC           | 65                      | 0                       | 0                                                  |
| JAN/FEB/MAR           | 6             | 0         | 0             | JAN/FEB/MAR           | 60                      | 0                       | 0                                                  |
| APR/MAY/JUNE          | 0             | 0         | 0             | APR/MAY/JUNE          | 55                      | 0                       | 0                                                  |

## GOALS AND ACTUAL NEW CLUBS CUMULATIVE