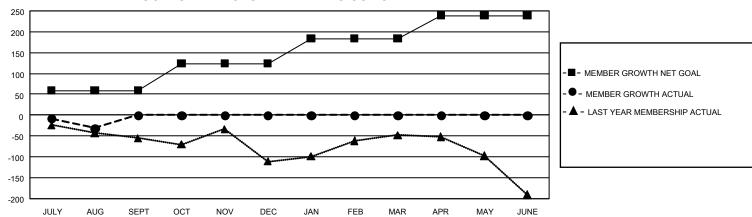

## GMT Constitutional Area 2, Group C

REPORT DOES NOT INCLUDE CLUBS IN UNDISTRICTED AREAS.

| Clubs                 |               |           |               | Members               |                         |                         |                                                    |
|-----------------------|---------------|-----------|---------------|-----------------------|-------------------------|-------------------------|----------------------------------------------------|
| RESULTS FOR 2023-2024 |               |           |               | RESULTS FOR 2023-2024 |                         |                         |                                                    |
| QUARTER               | NEW CLUB GOAL | NEW CLUBS | DROPPED CLUBS | QUARTER ME            | MBER GROWTH NET<br>GOAL | MEMBER GROWTH<br>ACTUAL | DROPPED MEMBERS<br>ACTUAL (including<br>transfers) |
| JULY/AUG/SEPT         | 3             | 0         | 1             | JULY/AUG/SEPT         | 59                      | 38                      | 62                                                 |
| OCT/NOV/DEC           | 6             | 0         | 0             | OCT/NOV/DEC           | 65                      | 0                       | 0                                                  |
| JAN/FEB/MAR           | 6             | 0         | 0             | JAN/FEB/MAR           | 60                      | 0                       | 0                                                  |
| APR/MAY/JUNE          | 0             | 0         | 0             | APR/MAY/JUNE          | 55                      | 0                       | 0                                                  |

## GOALS AND ACTUAL MEMBERS CUMULATIVE

| DROPPED CLUBS: 1 |    | 12 CLUBS OF 152 ADDED 1 OR<br>MORE NEW MEMBERS | GENDER DISTRIBUTION                 |                |  |
|------------------|----|------------------------------------------------|-------------------------------------|----------------|--|
|                  |    |                                                | MALE                                | 2,079 (64.47%) |  |
|                  |    |                                                | FEMALE                              | 1,146 (35.53%) |  |
| DROPPED MEMBERS  |    |                                                | NON BINARY                          | 0 (0.00%)      |  |
| DECEASED         | 1  |                                                | PREFER NOT TO ANSWER                | 0 (0.00%)      |  |
| CLUB CANCELLED   | 0  |                                                | TOTAL FAMILY UNIT MEMBERS 63        |                |  |
| OTHER            | 61 | CLICK HERE FOR                                 | TOTAL PARMET GIVE MEMBERS           |                |  |
| TOTAL            | 62 | CUMULATIVE MEMBERSHIP DATA                     | FAMILY MEMBERS PAYING HALF DUES 320 |                |  |